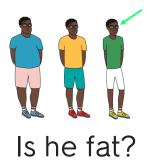

Is he of medium height?

No, he is tall.

Is she short?

Yes, she is short.

Is she short?

No, she is of medium height.

No, he is fat.

Is he of medium build?