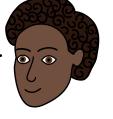

#### Hair colour.

William has red hair.

Gavin has blond hair.

Sarah has grey hair.

Tanya has brown hair.

Rashida has **black** hair.

#### 4. Write the descriptions.

Liah has long black hair and green eyes.

(hair length + hair colour) (eye colour)

Gavin has ...... hair and ..... eyes.

Leon has ..... hair and ..... eyes.

Louise has ...... hair and ..... eyes.