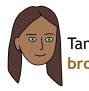

#### Hair colour.

William has red hair.

Gavin has blond hair.

Sarah has grey hair.

Tanya has brown hair.

Rashida has **black** hair.