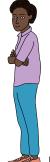

# Height.

Rashida is **short.** 

Tony is of a medium height.

Samuel is tall.

# Weight.

Rashida is **thin.** 

Tony is of a medium weight.

William is fat.

#### Hair colour.

William has red hair.

Gavin has blond hair.

Sarah has grey hair.

Tanya has brown hair.

Rashida has **black** hair.