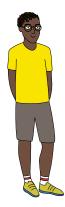

# Height.

Rashida is **short.** 

Tony is of a medium height.

Samuel is tall.

# Weight.

Rashida is **thin.** 

Tony is of a medium weight.

William is fat.

# Hair length.

Gary has **short** hair.

Sarah has **medium length** hair.

Tanya has long hair.

#### Hair colour.

William has red hair.

Gavin has blond hair.

Sarah has grey hair.

Tanya has brown hair.

Rashida has **black** hair.