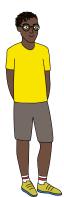

# Weight.

Rashida is **thin.** 

Tony is of a medium weight.

William is fat.

#### Hair colour.

William has red hair.

Gavin has blond hair.

Sarah has grey hair.

Tanya has brown hair.

Rashida has **black** hair.