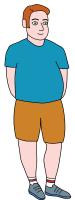

# Weight.

Rashida is **thin.** 

Tony is of a medium weight.

William is fat.

#### Hair colour.

William has red hair.

Gavin has blond hair.

Sarah has grey hair.

Tanya has brown hair.

Rashida has **black** hair.