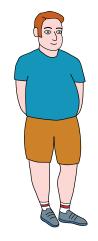

# Weight.

Rashida is **thin.** 

Tony is of a medium weight.

William is fat.

#### Hair colour.

William has red hair.

Gavin has blond hair.

Sarah has grey hair.

Tanya has brown hair.

Rashida has **black** hair.