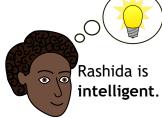

# **DESCRIBING PEOPLE**

**A1** 

# Height.



Rashida is **short.** 



Tony is of a medium height.



Samuel is tall.

# Weight.



Rashida is **thin.** 



Tony is of a medium weight.



William is fat.

# Hair length.



Gary has **short** hair.



Sarah has **medium length** hair.



Tanya has long hair.

#### Hair colour.



William has red hair.



Gavin has blond hair.



Sarah has grey hair.



Tanya has brown hair.



Rashida has **black** hair.



# Eye colour.







# Personality and appearance.



Gavin is **funny**.



Senait is **beautiful**.





Tanya is young.



Sarah is **old**.

#### 1. Write the descriptions.

Height.

medium height tall short



medium heig



medium height

Weight.

fat thin medium weight









#### Hair length.

long

medium length

short







#### Eye colour.

blue

green

brown







#### Hair colour.

red

black

grey

brown

blond











# Personality and appearance.

young

intelligent

funny

old

beautiful















#### 2. Complete the words.

| Height.                                | Weight.                     | Hair length.                   |
|----------------------------------------|-----------------------------|--------------------------------|
| m <u>e</u> diu <u>m</u> h_ight<br>ta_l | _at<br>_hin                 | lo_g<br>medi_m _eng_h<br>_ho_t |
| s_o_t  Eye colour.