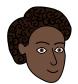

# **DESCRIBING PEOPLE**

**A1** 

# Height.



Rashida is **short.** 



Tony is of a medium height.



Samuel is tall.

# Weight.



Rashida is **thin.** 



Tony is of a medium weight.



William is fat.

# Hair length.



Gary has **short** hair.



Sarah has **medium length** hair.



Tanya has long hair.

#### Hair colour.



William has red hair.



Gavin has blond hair.



Sarah has grey hair.



Tanya has brown hair.



Rashida has **black** hair.



# Eye colour.







# Personality and appearance.



Gavin is **funny**.



Senait is **beautiful**.





Tanya is young.



Sarah is **old**.

#### 1. Write the descriptions.

Height.

medium height tall short



medium heig



medium height

Weight.

fat thin medium weight









#### Hair length.

long

medium length

short







#### Eye colour.

blue

green

brown







#### Hair colour.

red

black

grey

brown

blond











# Personality and appearance.

young

intelligent

funny

old

beautiful















#### 2. Complete the words.

| Height.                                | Weight.                     | Hair length.                   |
|----------------------------------------|-----------------------------|----------------------------