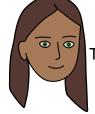

# Height.

Rashida is **short.** 

Tony is of a medium height.

Samuel is tall.

# Weight.

Rashida is **thin.** 

Tony is of a medium weight.

William is fat.