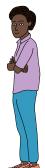

# Height.

Rashida is **short.** 

Tony is of a medium height.

Samuel is tall.

# Weight.

Rashida is **thin.** 

Tony is of a medium weight.

William is fat.

#### Hair colour.

William has red hair.

Gavin has blond hair.

Sarah has grey hair.

Tanya has brown hair.

Rashida has **black** hair.