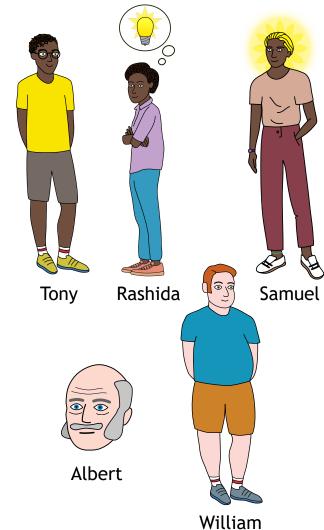

# Height.

Rashida is **short.** 

Tony is of a medium height.

Samuel is tall.

# Weight.

Rashida is **thin.** 

Tony is of a medium weight.

William is fat.

#### TRUE FALSE

- 1. Tony is young.
- 2. Rashida is intelligent.
- 3. Samuel is tall.
- 4. Albert is funny.
- 5. William is thin.
- 6. Rashida is tall.
- 7. William has long hair.
- 8. Tony is fat.
- 9. Samuel is beautiful.
- 10. Albert is old.