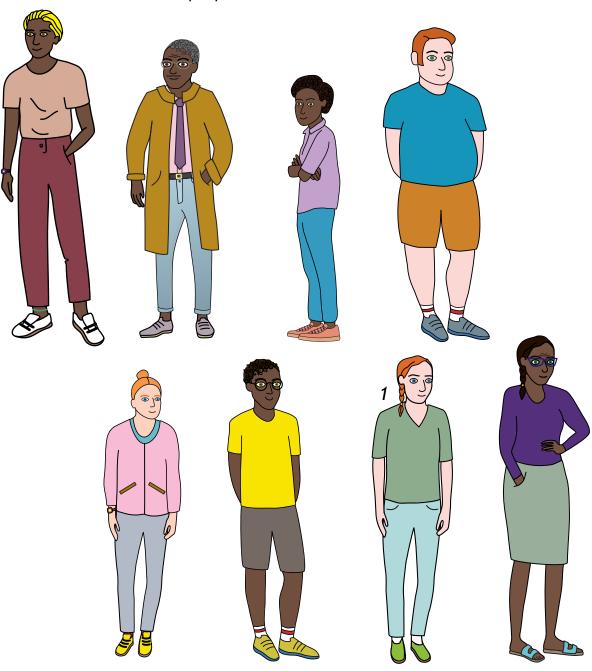

# Height.

Rashida is **short.** 

Tony is of a medium height.

Samuel is tall.

# Weight.

Rashida is **thin.** 

Tony is of a medium weight.

William is fat.

# Hair length.

Gary has **short** hair.

Sarah has **medium length** hair.

Tanya has long hair.

#### Hair colour.

William has red hair.

Gavin has blond hair.

Sarah has grey hair.

Tanya has brown hair.

Rashida has **black** hair.

# Personality and appearance.

Gavin is **funny**.

Senait is **beautiful**.

Tanya is young.

Sarah is **old**.

#### TRUE FALSE

- 1. Tony is young.
- 2. Rashida is intelligent.
- 3. Samuel is tall.
- 4. Albert is funny.
- 5. William is thin.
- 6. Rashida is tall.
- 7. William has long hair.
- 8. Tony is fat.
- 9. Samuel is beautiful.
- 10. Albert is old.

#### 4. Write the descriptions.

Liah has long black hair and green eyes.

(hair length + hair colour) (eye colour)

Gavin has ...... hair and ..... eyes.

Leon has ..... hair and ..... eyes.

Louise has ...... hair and ..... eyes.

 $lue{oldsymbol{\odot}}$  Devan has ...... eyes.

Mary has ..... hair and ..... eyes.

Anna has ..... eyes.

Rashida has ..... hair and ..... eyes.

Tanya has ...... hair and ..... eyes.

William has ..... hair and ..... eyes.